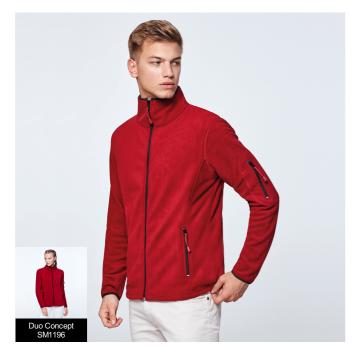

# **LUCIANE SM1195**

## DESCRIPTION

Fleeced jacket for outdoor sports, with high neck and long sleeve ribbed to contrast. Pocket with zip in left sleeve and front zip, both in contrast. Seams in side and chest. Elbow pads in same fabric.

## COMPOSITION

100% microfleece polyester, 300 gsm.

#### REMARKS

\*Removable label \*Duo Concept.