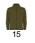

## DESCRIPTION

Fleeced jacket for outdoor sports, with high neck and long sleeve ribbed to contrast. Pocket with zip in left sleeve and front zip, both in contrast. Seams in side and chest. Elbow pads in same fabric.

## COMPOSITION

100% microfleece polyester, 300 gsm.