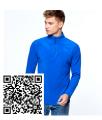

## DESCRIPTION

Fleeced jacket for outdoor sports, with high neck and long sleeve ribbed to contrast. Pocket with zip in left sleeve and front zip, both in contrast. Seams in side and chest. Elbow pads in same fabric.

## COMPOSITION

100% microfleece polyester, 300 gsm.