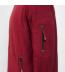

## DESCRIPTION

Fleeced jacket for outdoor sports, with high neck and long sleeve ribbed to contrast. Pocket with zip in left sleeve and front zip, both in contrast. Seams in side and chest. Elbow pads in same fabric.

## COMPOSITION

100% microfleece polyester, 300 gsm.