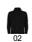

## DESCRIPTION

Fleeced jacket for outdoor sports, with high neck and long sleeve ribbed to contrast. Pocket with zip in left sleeve and front zip, both in contrast. Seams in side and chest. Elbow pads in same fabric.

## COMPOSITION

100% microfleece polyester, 300 gsm.