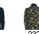

# **LUCIANE SM1195**

## DESCRIPTION

Fleeced jacket for outdoor sports, with high neck and long sleeve ribbed to contrast. Pocket with zip in left sleeve and front zip, both in contrast. Seams in side and chest. Elbow pads in same fabric.

## COMPOSITION

100% microfleece polyester, 300 gsm.