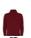

## DESCRIPTION

Fleeced jacket for outdoor sports, with high neck and long sleeve ribbed to contrast. Pocket with zip in left sleeve and front zip, both in contrast. Seams in side and chest. Elbow pads in same fabric.

## COMPOSITION

100% microfleece polyester, 300 gsm.