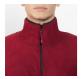

## DESCRIPTION

Fleeced jacket for outdoor sports, with high neck and long sleeve ribbed to contrast. Pocket with zip in left sleeve and front zip, both in contrast. Seams in side and chest. Elbow pads in same fabric.

## COMPOSITION

100% microfleece polyester, 300 gsm.