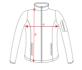

# COLORS

SIZES

| Adults     | s    | М    | L    |
|------------|------|------|------|
| VIDTH (A)  | 52cm | 55cm | 58cm |
| HEIGHT (B) | 65cm | 68cm | 71cm |

ared from the edge 1 cm below the sleeves / Measured from the highest point of the shoulder to the end of the garment